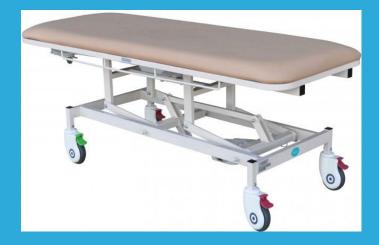

## FS Mobile Change Table

### Change Tables

The FS Mobile Change Table is designed for stability for heavier patient usage. It incorporates twin lifting columns for safe and smooth hi-low functioning. The two 3 stage lifting columns provide an effective overlap between the individual profiles ensuring a high degree of stability and allowing an increased safe lift capacity of 250kg.

#### **Technical Specifications**

- 250kg SWL
- 125mm Braking Castors
- Min Height 560mm
- Max Height 960mm
- Overall Width 700mm
- Overall Length 1880mm

Product Code: CHSFSCT

#### Features

- Electric Hi/Low
- SWL 250kg
- Padded Vinyl Top
- Vinyl Top Colour Options
- Optional Side Rails
- Optional lap belt
- Optional Foot Controls
- Optional back rest tilt