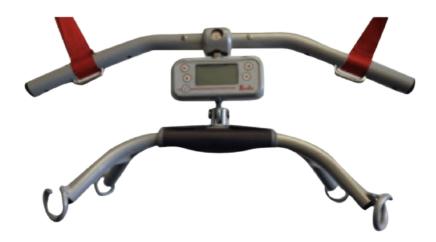

#### **Ceiling Hoist Accessories**

Complete with four point yoke and a range of features, the Portable Weigh Scale is suitable for use with the P Series range, the Stellar, Nomad and Voyager Portables, along with the fixed range of ceiling lifts.

Features include BMI (Body Mass Index) Calculation, 300kg SWL maximum user weight, weight displayed in kilos or pounds with accuracy to 100 grams, and long life, high capacity lithium battery.

Also features internal software that will cut off the battery when not in use, preventing the need to remove the battery when not in use for long periods of time.

## **Technical Specifications**

- SWL: 300kg
- Material: Aluminium
- Scale measurements: 163 × 77 × 57mm
- Overall weight: 5.5kg (battery included) Weight displayed in kilos or pounds

#### **Features**

- 4 Point Yoke
- **BMI** Calculation
- Suitable for use on portable & fixed ceiling lifts