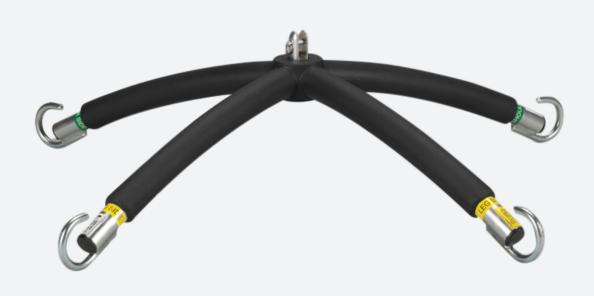

## **Four Point (X Style) Carry Bar**

**Ceiling Hoist Accessories** 

The Four Point (X Style) Carry Bar with Quick Release has broadly spaced attachment points for a sling's shoulder and leg straps, improving the comfort of wide clients. The Quick Release System permits easy change of Carry Bars while the sling straps multiple loops allow a large range of client positioning.

## **Features**

- · Zinc Coat Finish
- Padded Bar
- · Steel Construction
- · Quick Release Connection
- Swivels 380 Degrees

**Product Code: 360772**