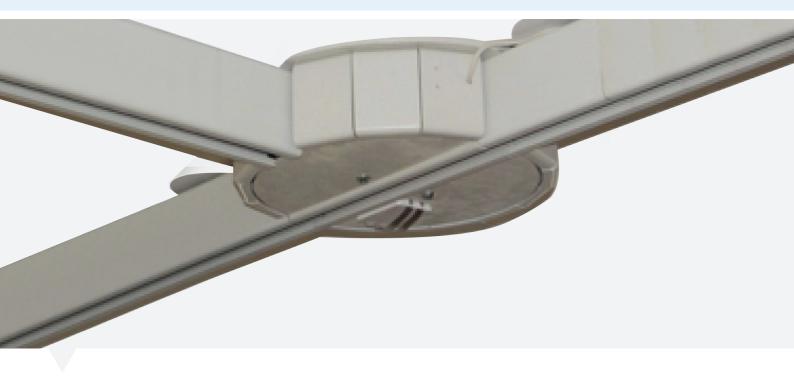

## **Stellar Auto Turntable Powered**

**Rail Systems & Accessories** 

The Stellar Auto Turntable Powered offers the end user ultimate flexibility in situations that require access to a number of transfer locations. The turntable provides 16 take-off points in intervals of 22.5°. Suitable for fixed Stellar hoists up to 250kg SWL. Operated automatically, no need for additional switch or hand control operation.

## **Features**

- Provides 16 different ceiling rail take-off points
- Automatically rotated when the hoist or trolley is positioned in the turntable
- Suitable for Stellar Hoists
- Power supply included