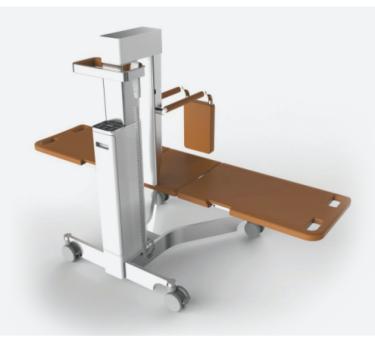

## **Stretcher Lift ADAM!**

## **Accessible Baths & Equipment**

The Stretcher Lift ADAM! perfectly combines unique modern design and maximum functionality. The stretcher lift allows patients to be lifted safely, reducing strain to carer's backs. It also allows the patients to be secure, with side padding to prevent rolling. The modern design of Stretcher Lift ADAM! makes it a popular choice for residential care, supported accommodation and aged care facilities.

## **Features**

- · Lockable wheels for securing the stretcher lift in place
- · Remote control for easy operation
- · Easily height-adjustable
- · Side padding to prevent rolling that can be shifted for entry and exit of patient
- · Handles on both sides
- · Foldable for compact storage