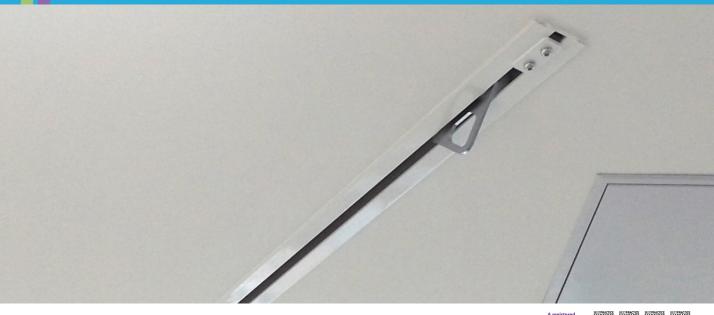

#### Rail Systems & Accessories

CHS Fineline rails are designed to be built into closed ceilings, giving a beautiful integral appearance. This concealed lightweight rail is suitable for systems up to 450kg SWL and suits CHS's full range of fixed and portable hoist units. Neat moulded access panels at rail end provide for hoist servicing needs.

## **Technical Specifications**

Height: 76mmWidth: 58mm

Track Opening: 18mm
Base Width: 81mm

## **Features**

- · Suitable for systems up to 450kg SWL
- · Suits all CHS Fixed & Portable Hoist Range
- Concealed appearance