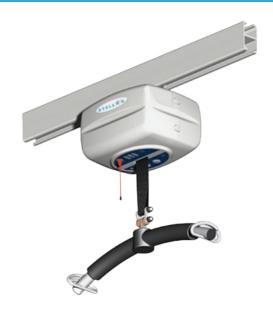

## **CHS Stellar 440F**

## **Fixed Ceiling Hoist**

The CHS Stellar 440F fixed ceiling hoist offer a cost-effective, flexible solution for patient lifting. The hoist offers the new Kinetic Charge System and automatically recharges whenever the hoist is lowered. The CHS Stellar 440F is equipped with a quick and safe emergency lowering system and an SWL of 200Kg. Easy and cost-effective, the CHS Stellar 440F range of hoists can be serviced without removal from the ceiling tracks. The hybrid automatic recharging system allows CHS Stellar 440F & 880F units to automatically recharge, giving more battery life as well as reducing service costs and lowering its environmental impact. The CHS Stellar 440F has an on-rail service capability that to enables the availability of a powered traverse.

## **Technical Specifications**

- Drive: 24 V motor
- Battery: 2 x 12V Batteries
- Lifting range: 2,500 mm
- Max. patient weight: 200 kg

## **Features**

- The hybrid automatic recharging system allows CHS Stellar 440F & 880F units to automatically recharge, giving more battery life than any other ceiling hoists
- Heavy duty capacity system with a single lifting motor, allows for the lifting, transferring and positioning of virtually every patient
- · Manual or power traversing models available
- Strong and highest quality build
- Quick change battery pack whilst on the rail
- Emergency stop and emergency lowering
- · In-built service counter and diagnostics