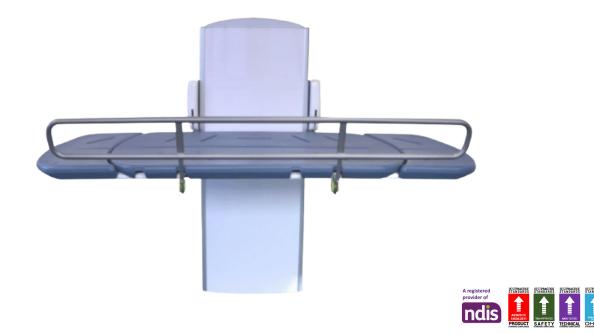

## **CTX** Change Tables & Shower Trolleys

The CTX is the ultimate wall mounted changing table that allows the complex needs of daily care giving to be conducted in a comfortable and relaxed manner for both the care giver and cared for.

The height of the bed can be easily adjusted up or down via the handset, which also controls the integrated lighting. This combines to give a calm and relaxed environment for transferring and changing. Tilting head rests also offer enhanced comfort. The CTX changing tables are designed to withstand high usage in wet and humid environments with the inclusion of stainless-steel parts, a durable and comfortable moulded polyurethane bed with drain holes and an integrated water collection tray.

The innovative CTX can be floor or wall mounted and stows neatly when not in use to maximise room space, held in place with twin gas struts. It features battery back-up for safe lowering in the event of a power failure.

## **Features**

- Rust-free stainless-steel bed frame & components
- Moulded polyurethane padded bed/platform
- Integrated water collection tray with drain hose
- Integrated colour changing LED light
- 1x Integrated tilting headrest (1500mm model)
- 2x Integrated tilting headrests (1800mm model)
- 3 Year warranty (Terms and conditions apply)
- Calming ambience through integral lighting
- Comfortable polyurethane padded bed

- Discreet integrated water collection tray
- Flexible support with tilting headrests
- Added safety via optional guards
- Height Adjustable
- Mains Electric
- Battery Backup
- 200kg/311/2st SWL
- LED Strip Light
- 3 Year Warranty