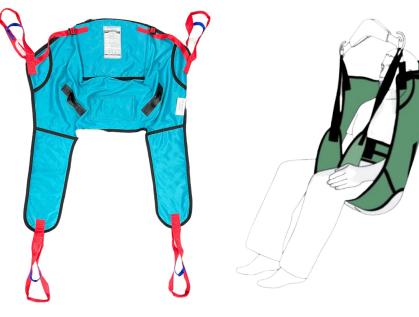

## Care Head Support Sling Slings

The Care Head Support Sling provides easy access to remove clothing for toilet transfers. It covers all sizes from extra small to extra large and is available in fabric or mesh. For use with yoke bar and four point yoke.

## **Features**

- Designed for toilet transfers
  - To be used with standard yoke and four point yoke

- Sizes: XS to XXL
- Colour: Teal
- Available in: Fabric or mesh

| Sizing Guide |         |        |        |        |         |          |
|--------------|---------|--------|--------|--------|---------|----------|
|              | XS      | S      | М      | L      | XL      | XXL      |
| A (mm)       | 680     | 850    | 1020   | 1020   | 1200    | 1220     |
| B (mm)       | 180     | 210    | 220    | 200    | 220     | 220      |
| C (mm)       | 540     | 620    | 700    | 790    | 810     | 790      |
| D (mm)       | 860     | 1180   | 1220   | 1380   | 1430    | 1460     |
| T (mm)       | 970     | 1130   | 1190   | 1320   | 1420    | 1650     |
| Fabric       | CHS01XS | CHS01S | CHS01M | CHS01L | CHS01XL | CHS01XXL |
| Mesh         | CHS02XS | CHS02S | CHS02M | CHS02L | CHS02XS | CHS02XXL |
| SWL (KG)     | 300     | 300    | 300    | 300    | 300     | 300      |