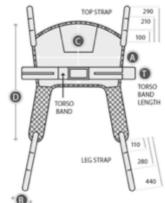

## **Features**

- Designed for toilet transfers
  - To be used with standard yoke and four point yoke

- Sizes: XS to XXL
- Colour: Teal
- Available in: Fabric or mesh

| Sizing Guide |         |        |        |        |         |          |
|--------------|---------|--------|--------|--------|---------|----------|
|              | XS      | S      | М      | L      | XL      | XXL      |
| A (mm)       | 680     | 850    | 1020   | 1020   | 1200    | 1220     |
| B (mm)       | 180     | 210    | 220    | 200    | 220     | 220      |
| C (mm)       | 540     | 620    | 700    | 790    | 810     | 790      |
| D (mm)       | 860     | 1180   | 1220   | 1380   | 1430    | 1460     |
| T (mm)       | 970     | 1130   | 1190   | 1320   | 1420    | 1650     |
| Fabric       | CHS01XS | CHS01S | CHS01M | CHS01L | CHS01XL | CHS01XXL |
| Mesh         | CHS02XS | CHS02S | CHS02M | CHS02L | CHS02XS | CHS02XXL |
| SWL (KG)     | 300     | 300    | 300    | 300    | 300     | 300      |