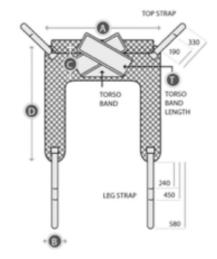

## **Sizing Guide**

|          | S    | M    | L    | XL    |
|----------|------|------|------|-------|
| A (mm)   | 750  | 910  | 990  | 1050  |
| B (mm)   | 150  | 160  | 160  | 190   |
| C (mm)   | 330  | 340  | 350  | 360   |
| D (mm)   | 830  | 1080 | 1010 | 1060  |
| T (mm)   | 1160 | 1400 | 1470 | 1600  |
| Fabric   | CO1S | CO1M | CO1L | CO1XL |
| SWL (KG) | 300  | 300  | 300  | 300   |