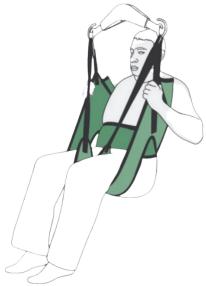

# **Care Toileting Sling**Slings

The Care Toileting Sling is designed for toilet transfers and bathing. It includes a velcro safety belt, which ensures the patient is securely restrained. It comes in four sizes and is available in fabric only. For use with standard yoke and four point yoke.

#### **Features**

- · For use with standard yoke and four point yoke
- · Designed for toilet transfers & bathing