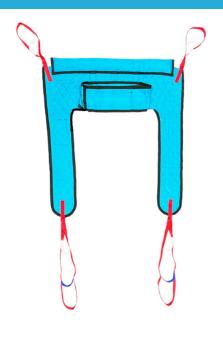

# **Care Toileting Sling**Slings

The Care Toileting Sling is designed for toilet transfers and bathing. It includes a velcro safety belt, which ensures the patient is securely restrained. It comes in four sizes and is available in fabric only. For use with standard yoke and four point yoke.

#### **Features**

- · For use with standard yoke and four point yoke
- · Designed for toilet transfers & bathing