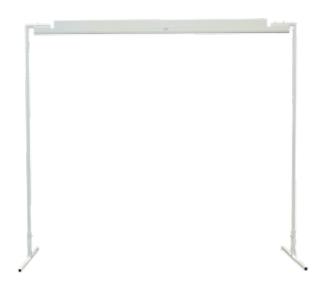

## Free Standing System

Designed and built specifically for your requirements, the Custom End Stand Set is constructed of heavy wall RHS steel and finished in white powdercoat for long term use. Available with spans up to 6m and safe working loads up to 285kg. The heavy framework and welded construction minimizes movement found in other gantry systems. Suitable for both fixed and portable hoist units.

# **Technical Specifications**

Weight Capacity: 285kg

Available with: spans up to 6.0M