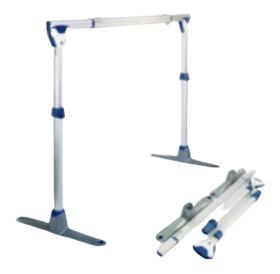

#### Free Standing System

The EasyTrack FS is a free standing, versatile solution for all types of point-to-point transfers - wheelchair to bed, bed to chair, bathroom transfers or almost anywhere there is a lift and transfer need. EasyTrack FS has a safe working load of 200kg. Along with its height adjustable posts and the extendable rail which will span up to 3 metres, EasyTrack FS is ideal for almost any home. The Easy Track FS is designed to allow those with a mobility impairment the means to live at home and enjoy many of their normal activities.

#### **Technical Specifications**

- Height Adjustment: 1830mm 2405mm
- Overall Length: 2210mm 3230mm
- Inside Length: 1910mm 2930mm
- Base Width: 1075mm Weight Capacity: 200kg

#### **Features**

- Engineered to be assembled by one person in minutes
- telescoping post & rail system
- Spring Load Height adjustable

- Automatic locking mechanism
- Optional protective carry bags makes the system easy to transport
- Bag Kit includes: 2 post bags, 1 base bag & 1 rail bag. Bag kits are also available individually