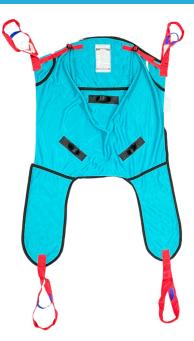

## **General Purpose Head Support Sling**

## **General Purpose Head Support Sling** Slings

Available in fabric or mesh, the General Purpose Head Support Sling comes in six sizes. With excellent upper body control and head support, this sling is recommended when lifting from a lying position or general lifting of a less secure patient. Very easy to fit and the leg parts are firmly padded for comfort. For use with standard yoke and four point yoke.

## **Features**

- Suitable for most lifting situations
- Padded legs
- For use with standard yoke and four point yoke
- Suitable for less secure patients

LEG STRAP

280 440

YOKE ATTACHMENT (SPREADER BAR)

|          | xs       | S       | м       | L       | XL       | XXL       |
|----------|----------|---------|---------|---------|----------|-----------|
| A (mm)   | 820      | 790     | 920     | 1110    | 1270     | 1360      |
| B (mm)   | 210      | 230     | 240     | 260     | 270      | 290       |
| C (mm)   | 750      | 780     | 920     | 1000    | 1020     | 1050      |
| D (mm)   | 1310     | 1280    | 1410    | 1630    | 1680     | 1780      |
| Fabric   | GPHS01XS | GPHS01S | GPHS01M | GPHS01L | GPHS01XL | GPHS01XXL |
| Mesh     | GPHS02XS | GPHS02S | GPHS02M | GPHS02L | GPHS02XL | GPHS02XXL |
| SWL (kg) | 200      | 200     | 200     | 200     | 300      | 300       |