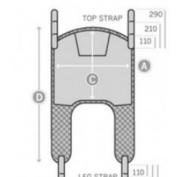

## **Features**

- Suitable for most lifting situations
- Padded legs
- For use with standard yoke and four point yoke
- Suitable for less secure patients

LEG STRAP

280 440

YOKE ATTACHMENT (SPREADER BAR)

|          | xs       | S       | м       | L       | XL       | XXL       |
|----------|----------|---------|---------|---------|----------|-----------|
| A (mm)   | 820      | 790     | 920     | 1110    | 1270     | 1360      |
| B (mm)   | 210      | 230     | 240     | 260     | 270      | 290       |
| C (mm)   | 750      | 780     | 920     | 1000    | 1020     | 1050      |
| D (mm)   | 1310     | 1280    | 1410    | 1630    | 1680     | 1780      |
| Fabric   | GPHS01XS | GPHS01S | GPHS01M | GPHS01L | GPHS01XL | GPHS01XXL |
| Mesh     | GPHS02XS | GPHS02S | GPHS02M | GPHS02L | GPHS02XL | GPHS02XXL |
| SWL (kg) | 200      | 200     | 200     | 200     | 300      | 300       |