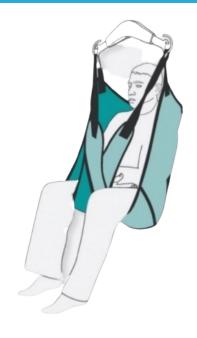

## **General Purpose Sling** Slings

Available in fabric or mesh, the General Purpose Sling comes in six sizes. Suitable for most lifting situations, the leg parts are firmly padded to make it more comfortable for the user. Easy to fit, the sling provides good support for patients with some upper body control. For use with standard yoke and four point yoke.