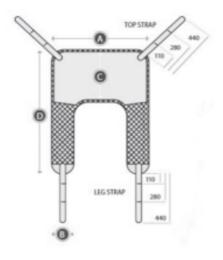

## **Features**

- Suitable for most lifting situations
- Padded legs
- For use with standard yoke and four point yoke

|          | XS     | S     | M     | L     | XL     | XXL     |
|----------|--------|-------|-------|-------|--------|---------|
| A (mm)   | 790    | 790   | 890   | 1110  | 1240   | 1400    |
| B (mm)   | 210    | 230   | 240   | 260   | 270    | 290     |
| C (mm)   | 470    | 460   | 530   | 650   | 730    | 750     |
| D (mm)   | 1120   | 1130  | 1190  | 1390  | 1520   | 1590    |
| Fabric   | GPO1XS | GPO1S | GPO1M | GPO1L | GPO1XL | GPO1XXL |
| Mesh     | GPO2XS | GPO2S | GPO2M | GPO2L | GPO2XL | GPO2XXL |
| SWL (KG) | 300    | 300   | 300   | 300   | 300    | 300     |