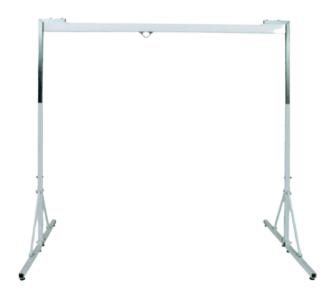

### Free Standing Systems

Designed for temporary or short term use only, our Portable Free Standing Frame may be used in conjunction with our portable or fixed ceiling hoists. Available with the option of a 2, 3, 4, or 6 metre length rail span, this versatile system is ideal for those situations where a rail installation is not feasible. This Free-Standing frame is height adjustable and has a safe working load of 200kg. Long term users should use CHS Healthcare's heavy duty custom gantry system or install a rail to the building structure. Available for hire or purchase.

## **Technical Specifications**

- Height Adjustment: 1340mm 2300mm (underside of the rail)
- Overall Length: 2100mm ( with 2M rail)
- · Inside Length: 2000mm (with 2M rail)

#### **Features**

- Height Adjustable
- 200kg SWL
- Available for hire