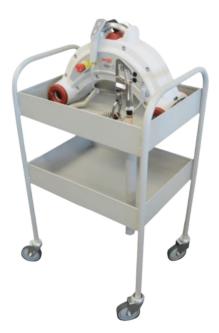

#### **Ceiling Hoist Accessories**

Ergonomically designed, this large 2 shelved floor trolley with the reacher holder is a must for transporting a portable ceiling hoist unit from room to room in an institutional environment. Designed in conjunction with OH&S coordinators and occupational therapists to prevent potential back injuries, the large floor trolley glides along on full size, non-marking rubber castors. The bottom shelf is ideal for sling storage. The large floor trolley suits all CHS Healthcare portable hoists.

#### **Technical Specifications**

- Overall Height: 95cm
- Overall Width: 43.5cm
- Overall Length: 57.5cm
- Depth of Shelf: 10cm