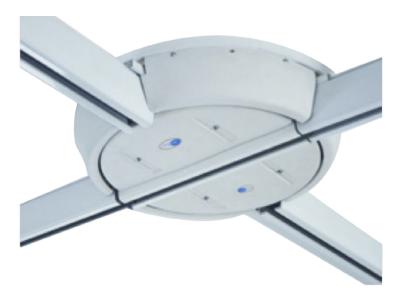

### **Multi-Port Turntable Powered**

Rail Systems & Accessories

The Multi-Port Turntable Powered offers the end user ultimate flexibility in situations that require access to a number of transfer locations. The turntable provides 10 take-off points at 22° intervals. Suitable for fixed C-Series hoists up to 300kg SWL. Operated via hoist controls, There is no need for additional power supply.

# **Technical Specifications**

- Take off points 22° intervals
- SWL: 300Kg

#### **Features**

- Provides 10 different ceiling rail take-off points
- · Easily rotated with the use of pull cord
- Suitable for C Series Hoists
- No need for additional power supply