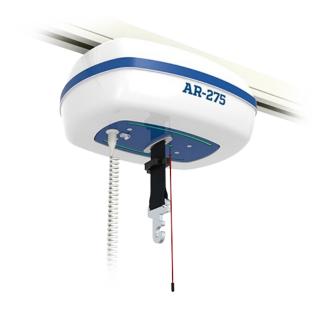

#### **Fixed Hoist**

The AR-275 is a heavy duty Ceiling Hoist for a safe and respectful patient movement. The high-quality Ceiling Hoist is extremely low noise in use, both in lifting and moving through the rail.

# **Technical Specifications**

- Lift capacity (swl) 275 kg
- Dimensions 377 x 297 x 135 mm
- Weight 14,7 kg
- Power Battery charged; 24 V/DC, 10 Ah
- Minimal belt length 140 mm

- Maximal belt length 2260 mm
- Lifting velocity 35-70 mm/sec
- Lifts per full charge >80 @200 kg
- Charging time 8 Hours

## **Features**

- An advanced battery protection system.
- Auto stand-by when not used for a while.
- No power consumption in stand-by.
- Slow start and stop function for high lifting comfort.
- Prepared for an electric spreader bar.
- Charged by hand control, using a magnetic wall
- Double steering trolley for an easy and smooth transfer through the rail.