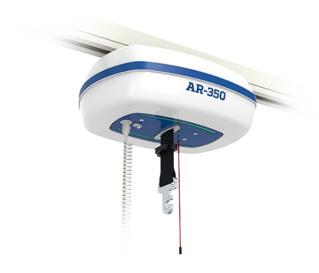

### **Fixed Hoist**

The AR-350 is a heavy duty Ceiling Hoist for a safe and respectful patient movement. The high-quality Ceiling Hoist is extremely low noise in use, both in lifting and moving through the rail.

## **Technical Specifications**

- Lift capacity (swl) 350 kg
- Dimensions 377 x 297 x 135 mm
- Weight 15,7 kg
- Power Battery charged; 24 V/DC, 10 Ah
- Minimal belt length 140 mm

- Maximal belt length 2260 mm
- Lifting velocity 35-70 mm/sec
- Lifts per full charge >80 @200 kg
- Charging time 8 Hours

### **Features**

- An advanced battery protection system.
- Auto stand-by when not used for a while.
- No power consumption in stand-by.
- Slow start and stop function for high lifting comfort.
- Prepared for an electric spreader bar.
- Charged by hand control, using a magnetic wall
- Double steering trolley for an easy and smooth transfer through the rail.