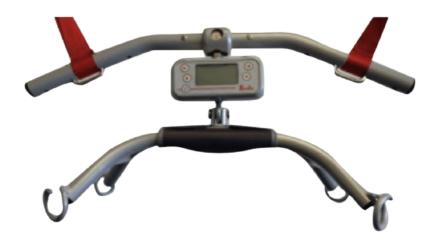

# **Portable Weigh Scale**

#### **Ceiling Hoist Accessories**

Complete with four point yoke and a range of features, the Portable Weigh Scale is suitable for use with the P Series range, the Stellar, Nomad and Voyager Portables, along with the fixed range of ceiling lifts.

Features include BMI (Body Mass Index) Calculation, 300kg SWL maximum user weight, weight displayed in kilos or pounds with accuracy to 100 grams, and long life, high capacity lithium battery.

Also features internal software that will cut off the battery when not in use, preventing the need to remove the battery when not in use for long periods of time.

## **Technical Specifications**

- SWL: 300kg
- Material: Aluminium
- Scale measurements: 163 × 77 × 57mm
- Overall weight: 1kg (battery included) Weight displayed in kilos or pounds

### **Features**

- 4 Point Yoke
- **BMI** Calculation
- Suitable for use on portable & fixed ceiling lifts