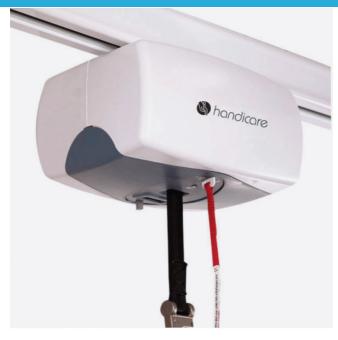

#### **Fixed Hoist**

The Prism Medical C1000 is a bariatric lift design for safe transfer of patients of all sizes. It is the strongest hoist of its class with a SWL of 454kg. The C1000 makes it possible to lift or transfer patients of all sizes with respect and dignity.

# **Technical Specifications**

- Capacity 454kg
- Lift Motor 24V DC
- Transverse Motor 24V DC
- Reverse to Charger Function
- Power Traverse Motor Activated by User. Weight Senor cuts out at 5.5 amps
- Digital display indicated number of lifts & battery level
- Soft Start/Stop for both Vertical & Horizontal displacement
- Gear construction from Metal & Acetal

- Hoist Size 330mm L × 255mm × W × 177mm H
- Hand Control 100% Waterproof Flame Retardant ABS. Tactile Buttons
- Charger 120VAC, 1.0Amps, 24VDC, 1.5Amps
- Duty Cycle 1 Minute "ON", 9 Minutes "OFF"
- Batteries 24V DC, 12 x V DC, 5.0 Ah
- Horizontal Speed Adjustable, 4 pre-set settings
- Lift Speed 19mm/sec
- Strap length up to 2134mm tested to 4488lbs
- Hoist Weight 11.1kg