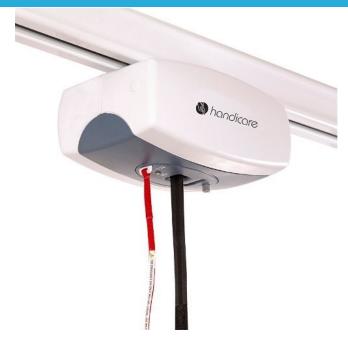

#### **Fixed Hoist**

The Prism Medical C450 Hoist delivers innovation, affordability and quality. Ceiling hoists dramatically reduce injuries resulting from the handling of patients and residents in both institutional and home care settings. The C450 has been designed with a full set of standard features and can be safely operated by a single caregiver. Built for quiet operation, the hoist provides a smooth & effortless transfer. The C Series will lift up to a maximum of 205kg, allowing the greatest flexibility in the type of patients that can be transferred. For additional flexibility, powered traversing options can be included.

### **Features**

- Smallest Hoist of its class which allows for 180mm of additional lifting height
- Quick lifting speed
- Emergency pull cord
- · Modular design for simplified maintenance
- Quick charge batteries for reduced service time
- Audible low battery indicator & visual battery/ charge level display
- Digital readout
- Auto shut off when not in use, to save battery life
- 2.2 strap vertical movement allows you to easily lift from the floor
- Pneumatic Hand Controls 100% waterproof
- Manual option for emergency raising or lowering
- Available with return to charge option