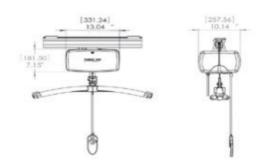

# Technical Specifications

Max Load: 364kg Lift Speed: 13mm/sec

### **Features**

- Lift Motor 24V DC
- A Fixed Ceiling Lift capable of lifting 364kg
- Weighs approximately 10kg
- Housed in a small package that has all mechanical & electrical functions as our existing fixed lifts
- Reliable & built to withstand the activity of an institutional environment