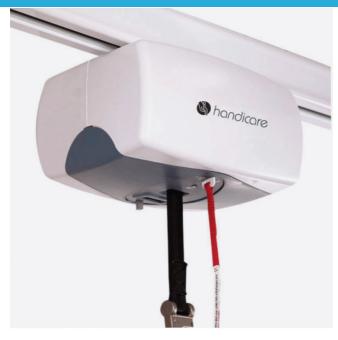

#### **Fixed Hoist**

The Prism Medical C800 is a bariatric lift designed for safe patient transfer. One of the strongest hoists of its class with a SWL of 364kg, the C800 makes it possible to lift or transfer patients of all sizes with respect and dignity. This unique ceiling lift guarantees a smooth and effortless transfer, while lifting up to a maximum of 364kg. For further convenience, the C800 is available in both a manual and power version. Additional features include a pneumatic hand control, power indicator on the charging module, end stop charger that is enclosed on the track, and an adjustable horizontal speed that can accommodate for four different preset settings.