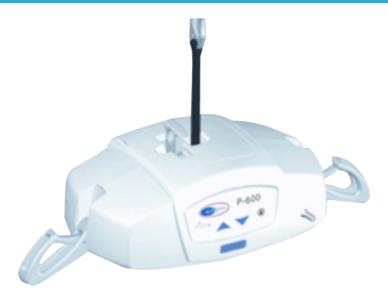

#### Portable Hoist

The Prism Medical P600 is specifically designed for environments where the demand for higher weight capacities is a reality. With the use of our floor transport trolley, this hoist can be moved from room to room reducing the initial investment for facilities. The innovative design allows the client to be lifted comfortably using the folding carry bar. The P600 portable ceiling hoist has a weight capacity of 274kg, making it suitable for the institutional environment.

# **Technical Specifications**

- Batteries 24V DC (2 × 12V) 5.0 AH
- Hoist Case: Flame Retardant ABS
- Hand Control Pneumatic 100% waterproof
- Lifting Range 1960mm
- Unit Weight 11.1kg

### **Features**

- Integral full-width carry bar with unique contoured
- On-board controls
- The P600 charges with a standard plug & socket

- Weight Capacity 274kg
- Height 165mm
- Length 240mm
- Width (folded) 485mm
- Width (open) 585mm
- Lift Speed 46mm/sec
- Safety mechanisms include an over-speed governor, built-in safety limits, slack strap sensor & emergency lowering
- Patient safety is assured with positive locking latches, securing the sling each & every time
- Digital readout