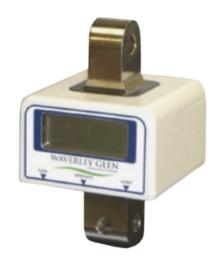

# **Quick Release Weigh Scale**

#### **Ceiling Hoist Accessories**

This compact precision scale system comes complete with a Quick Release hook assembly for quick and easy fitting to the C Series range of fixed ceiling lifts.

The user friendly lever requires no tools and is simple enough to be operated by fingertip.

With a weight range up to 450kg (1000lbs), this scale has the option of kilo or pound read out and is accurate to 0.1% + / - digit of reading.

#### **Features**

- Quick Release System for fast & easy connection
- Suits the C Series range of fixed ceiling lifts