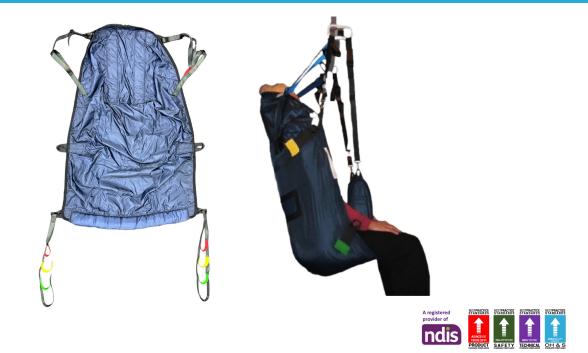

#### Slings

The Silvalea Parasilk Straight Sling is a fully body supportive sling that is used for general transfers. The sling is made out of fine, soft parasilk fabric, allowing the sling to slide smoothly under the patient. This soft fabric also prevents pressure areas, making it suitable for patients with sensitive skin conditions. This sling comes in a navy blue colour and is available in sizes ranging from XS- XL.

### **Technical Specifications**

- SWL: 160kg
- Sizes available: XS XL
- Colour: Navy Blue

#### **Features**

- Suitable for most lifting situations
- Fine, soft fabric prevents pressure areas e.g. under the thighs
- Removable head support bracing
- Removable attachments (optional)
- Tailored base section to reduce excess fabric
- To be used with standard yoke and four
- point yoke