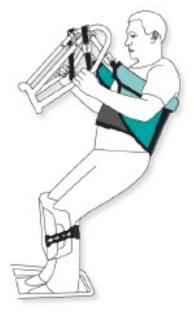

### Slings

Available in fabric only, the Standing Transfer Sling is padded and supportive, allowing superior access to remove clothing for toileting purposes. Designed to support patients from the waist level to mid shoulder whilst allowing free movement of the arms, so that the patient's hand can reach naturally to grip the lift arms as they rise. The torso band is available with Buckle fastening or Velcro fastening and prevents the sling from riding up the patient's back. Available in medium, large and extra-large. Option of Loop or Keyhole mount.

### **Features**

- Size available in M,L and XL
- Option of loop or keyhole attachment
- Available in buckle or velcro torso band
- Allows superior access for toileting purposes
- Allows for freedom of movement in performing rehabilitation exercises