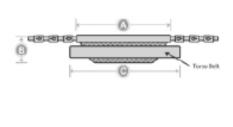

## Sizing Guide

|                                     | М      | L      | XL      |
|-------------------------------------|--------|--------|---------|
| A (mm)                              | 880    | 1060   | 1220    |
| B (mm)                              | 290    | 370    | 410     |
| C Buckle (mm)                       | 960    | 1020   | 1220    |
| C Keyhole (mm)                      | 1180   | 1320   | 1440    |
| Buckle Belt<br>(Keyhole attachment) | STK03M | STK03L | STK03XL |
| Velcro Belt<br>(Keyhole attachment) | STK04M | STK04L | STK04XL |
| Buckle Belt<br>(Loop attachment)    | STL03M | STL03L | STL03XL |
| Velcro Belt<br>(Loop attachment)    | STL04M | STLO4L | STL04XL |
| SWL (KG)                            | 200    | 200    | 200     |