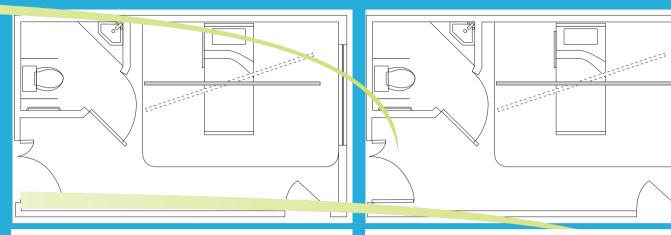

# LEvamoles

Straight Monorail – Bed To Chair

Straight Monorail – Bed To Chair

XY Gantry Ceiling Rail

XY Gantry Ceiling Rail With access To Toilet

**Linear Rail With Turntable** 

**Bariatric Applications** 

66 Just wanted to say a big thank you for assisting today with the last 33 minute site assessment. On behalf of the Caulfield Hospital team, we really appreciated the effort in prioritising this for our patient. You were particularly helpful problem-solving today which resulted in a very positive solution for Healthscope and the patient.