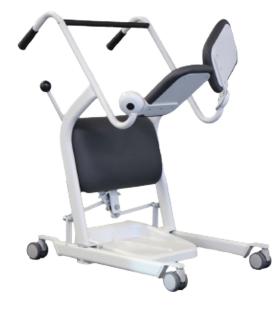

#### Standing and Transfer Equipment

The Staebel Patient Transfer is a great replacement for a wheelchair for short distance transfers, as it allows comfortable seating with upholstered knee support and movable seat pads.