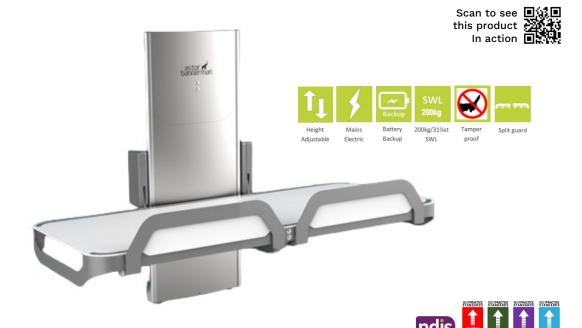

### Wall Mounted Changing & Showering Table

The Astor Invincible height adjustable changing and showering table has been designed to withstand robust treatment in public settings, yet provides a very comfortable and practical solution for complex needs of daily care giving. The height of this wall mounted changing and showering table can be easily adjusted up or down to minimise carer strain.

The Invincible is believed by many experts to be the most robust changing table available with its cut resistant stretcher, anti-tamper screws and fixings and easy access non-tamper embedded controls (no handset to tamper with / remove). The Invincible has been built using robust materials so that parts can not easily be broken or removed and there are no wires or cables visible or accessible. Specialist security tools are required to access the working elements of this product for maintenance, leaving an externally sleek and tamperproof changing and showering table.

#### **Features**

- SWL 200kg
- · Height adjustable range 160mm 900mm (740mm)
- · Cut resistant bed/stretcher
- Integrated front control panel
- Mains electric: Battery backup
- Rust-free stainless-steel bed frame & components
- Split front guard
- Suitable for use in wet rooms
- Optional extra battery operated model