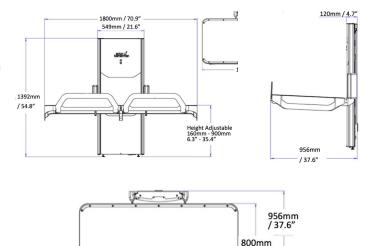

# **Technical Specifications**

- Total product dimensions 1800mm x 956mm x 1392mm
- Stretcher Size 1800mm x 800mm
- Height Range 160mm 900mm (740mm)