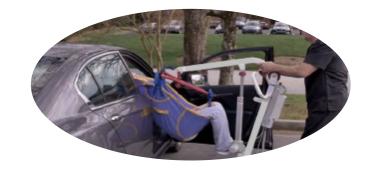

#### Car Floor Lifter

CHS AutoEase is the perfect solution for car transfers and your everyday transfer needs. With its unique spreader bar, this product is able to position patients from sitting to a lying down position with minimal patient movement. It also transfer them from the car, wheelchair, floor or bed and adds versatility by folding up for easy transportation.

## **Features**

- 350lb capacity
- Easy car transfer
- Fully electric lift with optimal spare battery
- Foldable and portable for easy transport
- Compatible with most plastic clip slings
- Minimal swinging of patient