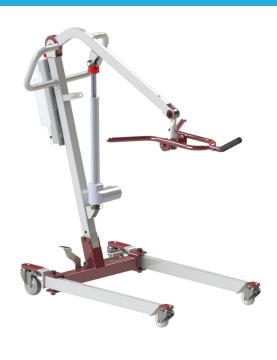

#### Car Floor Lifter

CHS AutoEase is the perfect solution for car transfers and your everyday transfer needs. With its unique spreader bar, this product is able to position patients from sitting to a lying down position with minimal patient movement. It also transfer them from the car, wheelchair, floor or bed and adds versatility by folding up for easy transportation.

## **Features**

- 350lb capacity
- Easy car transfer
- Fully electric lift with optimal spare battery
- Foldable and portable for easy transport
- Compatible with most plastic clip slings
- Minimal swinging of patient