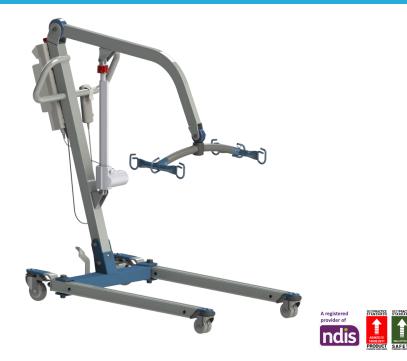

#### Floor Lifter

FULL BODY PATIENT LIFT - The CHS Elevate is one of the latest CHS products. Ergonomically designed to reduce and eliminate back injuries among professional caregivers. Providing comfort and dignity for users.

## **Technical Specifications**

- SWL: 182kg
- External Base Width Closed: 683mm
- Internal Leg Width Opened: 977mm
- Upright Mast Height: 1285mm
- Overall Base Length: 1209mm

- Base Height: 124mm
- Minimum Lifting Height With Spreader Bar: 728mm
- Maximum Lifting Height With Spreader Bar: 1833mm
- Net Weight: 44kg

### **Features**

- 400lb capacity
- Lift from floor and over high beds
- 6-point spreader bar for extra comfort
- Full electric lift with optional spare battery
- Optional Scale