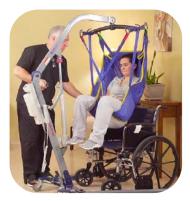

#### Floor Lifter

FULL BODY PATIENT LIFT - The CHS Elevate is one of the latest CHS products. Ergonomically designed to reduce and eliminate back injuries among professional caregivers. Providing comfort and dignity for users.

### **Features**

- 400lb capacity
- Lift from floor and over high beds
- 6-point spreader bar for extra comfort
- Full electric lift with optional spare battery
- Optional Scale