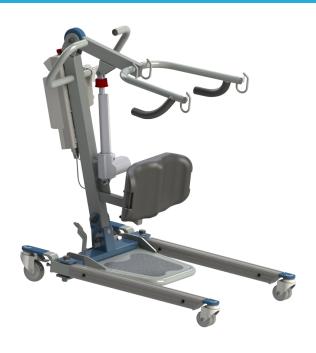

#### Stand Up Lifter

STANDING TRANSFER AID - The CHS StandSmart is the perfect blend of form and function for patient transfers. With the new TS30760 Raising belt, users and caregivers will be able to easily transfer the patient from a sitting position to a standing as well as from a standing position to a sitting position.

## **Technical Specifications**

- SWL: 182kg
- External Base Width Closed: 683mm
- Internal Leg Width Opened: 896mm
- Foot Plate Clearance: 350mm Upright Mast Height: 1059mm
- Overall Base Length: 1054mm
- Base Height: 127mm
- **Features**
- 400lb capacity
- Shin brace for secure transports
- First choice for any fall prevention program
- Support strap available

- Minimum Lifting Height With Spreader Bar: 916mm
- Maximum Lifting Height With Spreader Bar: 1689mm
- Knee Pad Length Extension Range: 71mm
- Maximum Boom Width: 462mm
- Knee Pad Height: 515mm 604mm
- Net Weight: 52kg