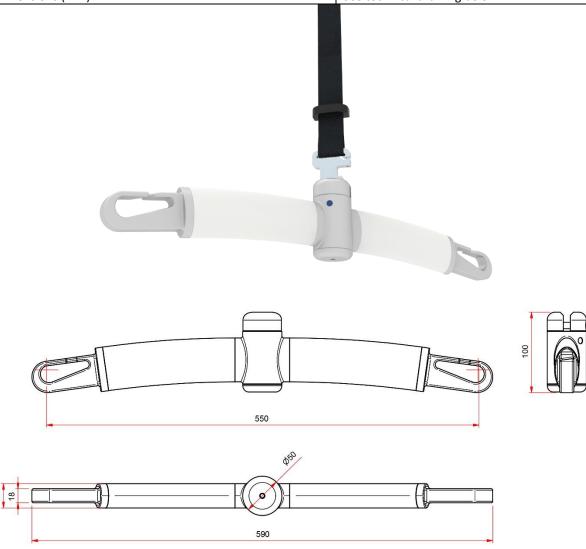

| Datasheet 2-Point Spreader Bar (8102) |                                                             |
|---------------------------------------|-------------------------------------------------------------|
| Functions                             | Value/unit/description                                      |
| Maximal lifting capacity              | 275 kg                                                      |
| Installation                          | To Central Suspension Point (CSP) of a PLS<br>Ceiling Hoist |
| Material                              | Aluminium covered with polyurethan sleeves                  |
| Suspension points                     | 2 hooks                                                     |
| Operation notification                | 5mm blue dot                                                |
| Time needed to attach                 | ~1.5 seconds                                                |
| Time needed to release                | ~1.5 seconds                                                |
| Weight                                | 1,5 kg / 3lb, 4,911oz / 3,3069 lb                           |
| Colour                                | RAL 9006 and RAL 9016                                       |
| UDI Code                              | 8720165793075                                               |
| Dimensions (mm)                       | See technical drawing below                                 |