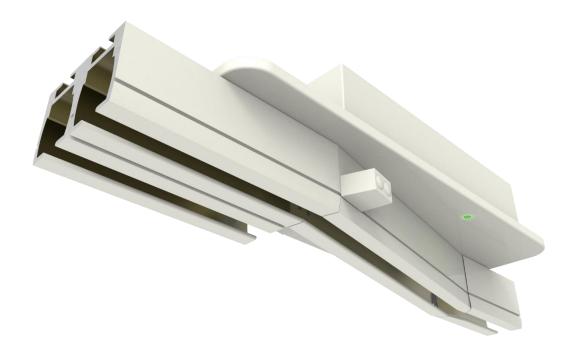

| Datasheet Track Switch Left (1003)         |                                                |
|--------------------------------------------|------------------------------------------------|
| Functions                                  | Value/unit/description                         |
| Maximum operation capacity (Ceiling Hoist) | 275 kg                                         |
| Installation                               | PLS Rail A-Profile (standard) and B-Profile in |
|                                            | combination with a console.                    |
| Operation (input)                          | 1x Reed Sensor activated by magnets on         |
|                                            | Trolley of the Ceiling Hoist.                  |
| Operation notification                     | 5mm Status LED (underside).                    |
|                                            | Colour green                                   |
|                                            | Green: Transit Coupling detect the Ceiling     |
|                                            | Hoist due the Reed Sensor.                     |
| Control Board                              | CTS-002                                        |
| Time completed action after activation.    | ~1.7 seconds                                   |
| Input Voltage                              | 24-28 V/DC, max 3,5 A (max 98 W)               |
| Power Supply                               | PLS Power Supply (Mean Well 24V/DC)            |
| Switch-off time when not in use            | NA                                             |
| Weight (inclusive Safety Lock)             | 8,2 kg                                         |
| Sound level (operation)                    | 45 dB (A)                                      |
| IP-rating                                  | IP-32                                          |
| Colour                                     | RAL 9010 HG                                    |
| UDI Code                                   | 8720165793051                                  |
| Disassembly Height                         | 65 mm                                          |
| Dimensions (mm)                            | See next page                                  |