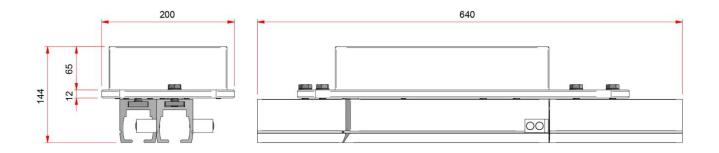

| Datasheet Track Switch Left (1003)         |                                                |
|--------------------------------------------|------------------------------------------------|
| Functions                                  | Value/unit/description                         |
| Maximum operation capacity (Ceiling Hoist) | 275 kg                                         |
| Installation                               | PLS Rail A-Profile (standard) and B-Profile in |
|                                            | combination with a console.                    |
| Operation (input)                          | 1x Reed Sensor activated by magnets on         |
|                                            | Trolley of the Ceiling Hoist.                  |
| Operation notification                     | 5mm Status LED (underside).                    |
|                                            | Colour green                                   |
|                                            | Green: Transit Coupling detect the Ceiling     |
|                                            | Hoist due the Reed Sensor.                     |
| Control Board                              | CTS-002                                        |
| Time completed action after activation.    | ~1.7 seconds                                   |
| Input Voltage                              | 24-28 V/DC, max 3,5 A (max 98 W)               |
| Power Supply                               | PLS Power Supply (Mean Well 24V/DC)            |
| Switch-off time when not in use            | NA                                             |
| Weight (inclusive Safety Lock)             | 8,2 kg                                         |
| Sound level (operation)                    | 45 dB (A)                                      |
| IP-rating                                  | IP-32                                          |
| Colour                                     | RAL 9010 HG                                    |
| UDI Code                                   | 8720165793051                                  |
| Disassembly Height                         | 65 mm                                          |
| Dimensions (mm)                            | See next page                                  |