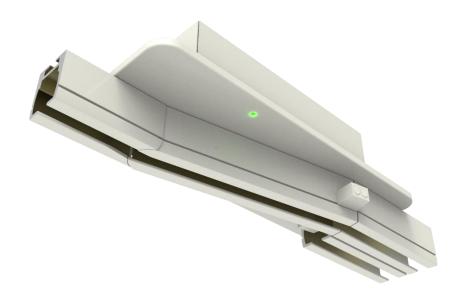

Patient Lifting Solutions bv Arkeneel 27 3905 NS Veenendaal The Netherlands

| Datasheet Track Switch Right (1004)        |                                                                            |
|--------------------------------------------|----------------------------------------------------------------------------|
| Functions                                  | Value/unit/description                                                     |
| Maximum operation capacity (Ceiling Hoist) | 275 kg                                                                     |
| Installation                               | PLS Rail A-Profile (standard) and B-Profile in combination with a console. |
| Operation (input)                          | 1x Reed Sensor activated by magnets on Trolley of the Ceiling Hoist.       |
| Operation notification                     | 5mm Status LED (underside).                                                |
|                                            | Colour green                                                               |
|                                            | Green: Transit Coupling detect the Ceiling                                 |
|                                            | Hoist due the Reed Sensor.                                                 |
| Control Board                              | CTS-002                                                                    |
| Time completed action after activation.    | ~1.7 seconds                                                               |
| Input Voltage                              | 24-28 V/DC, max 3,5 A (max 98 W)                                           |
| Power Supply                               | PLS Power Supply (Mean Well 24V/DC)                                        |
| Switch-off time when not in use            | NA                                                                         |
| Weight (inclusive Safety Lock)             | 8,2 kg                                                                     |
| Sound level (operation)                    | 45 dB (A)                                                                  |
| IP-rating                                  | IP-32                                                                      |
| Colour                                     | RAL 9010 HG                                                                |
| UDI Code                                   | 8720165793051                                                              |
| Disassembly Height                         | 65 mm                                                                      |
| Dimensions (mm)                            | See next page                                                              |