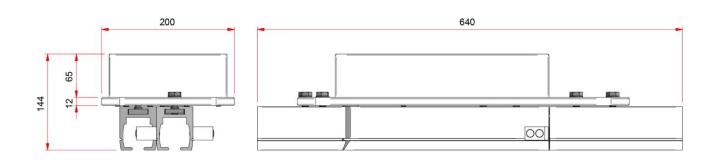

Patient Lifting Solutions bv Arkeneel 27 3905 NS Veenendaal The Netherlands

| Datasheet Track Switch Right (1004)        |                                                                            |
|--------------------------------------------|----------------------------------------------------------------------------|
| Functions                                  | Value/unit/description                                                     |
| Maximum operation capacity (Ceiling Hoist) | 275 kg                                                                     |
| Installation                               | PLS Rail A-Profile (standard) and B-Profile in combination with a console. |
| Operation (input)                          | 1x Reed Sensor activated by magnets on Trolley of the Ceiling Hoist.       |
| Operation notification                     | 5mm Status LED (underside).                                                |
|                                            | Colour green                                                               |
|                                            | Green: Transit Coupling detect the Ceiling                                 |
|                                            | Hoist due the Reed Sensor.                                                 |
| Control Board                              | CTS-002                                                                    |
| Time completed action after activation.    | ~1.7 seconds                                                               |
| Input Voltage                              | 24-28 V/DC, max 3,5 A (max 98 W)                                           |
| Power Supply                               | PLS Power Supply (Mean Well 24V/DC)                                        |
| Switch-off time when not in use            | NA                                                                         |
| Weight (inclusive Safety Lock)             | 8,2 kg                                                                     |
| Sound level (operation)                    | 45 dB (A)                                                                  |
| IP-rating                                  | IP-32                                                                      |
| Colour                                     | RAL 9010 HG                                                                |
| UDI Code                                   | 8720165793051                                                              |
| Disassembly Height                         | 65 mm                                                                      |
| Dimensions (mm)                            | See next page                                                              |