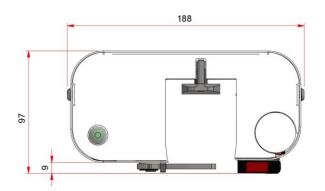

| Datasheet Coupling + Safety Lock (1025)                 |                                                 |
|---------------------------------------------------------|-------------------------------------------------|
| Functions                                               | Value/unit/description                          |
| Maximum operation capacity (Ceiling Hoist)              | 350 kg (depends on used Rail)                   |
| Installation                                            | PLS Rail (A-Profile) or C-Profile with cut out, |
|                                                         | D-Profile with cut out.                         |
| Operation (input)                                       | 5x HALL Sensor activated by magnets on          |
|                                                         | Trolley of the Ceiling Hoist.                   |
|                                                         | 1x Proximity Sensor activated by reflectors     |
|                                                         | on Trolley of the Ceiling Hoist.                |
| Operation notification                                  | Status LED (at the front).                      |
|                                                         | Colours green and red.                          |
|                                                         | Green: Transit Coupling detect the Ceiling      |
|                                                         | Hoist due the proximity sensor.                 |
|                                                         | Red: Error condition.                           |
| Control Board                                           | CTS-002                                         |
| Time completed action after activation.                 | ~1.7 Seconds                                    |
| Connection cable between paired Transit Coupling (1026) | 5 meter RJ-45 cable                             |
| Input Voltage                                           | 24-28 V/DC, max 3,5 A (max 98 W)                |
| Power Supply                                            | PLS Power Supply (Mean Well 24V/DC)             |
| Switch-off time when not in use                         | NA                                              |
| Weight (inclusive Safety Lock)                          | 4.7 kg                                          |
| Sound level locking                                     | 47 dB (A)                                       |
| Sound level unlocking                                   | 45 dB (A)                                       |
| IP-rating                                               | IP-32                                           |
| Colour                                                  | RAL 9010                                        |
| Dimensions (mm)                                         | See next page                                   |