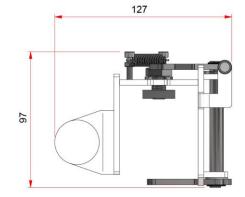

| Datasheet Coupling + Safety Lock (1025)                 |                                                 |
|---------------------------------------------------------|-------------------------------------------------|
| Functions                                               | Value/unit/description                          |
| Maximum operation capacity (Ceiling Hoist)              | 350 kg (depends on used Rail)                   |
| Installation                                            | PLS Rail (A-Profile) or C-Profile with cut out, |
|                                                         | D-Profile with cut out.                         |
| Operation (input)                                       | 5x HALL Sensor activated by magnets on          |
|                                                         | Trolley of the Ceiling Hoist.                   |
|                                                         | 1x Proximity Sensor activated by reflectors     |
|                                                         | on Trolley of the Ceiling Hoist.                |
| Operation notification                                  | Status LED (at the front).                      |
|                                                         | Colours green and red.                          |
|                                                         | Green: Transit Coupling detect the Ceiling      |
|                                                         | Hoist due the proximity sensor.                 |
|                                                         | Red: Error condition.                           |
| Control Board                                           | CTS-002                                         |
| Time completed action after activation.                 | ~1.7 Seconds                                    |
| Connection cable between paired Transit Coupling (1026) | 5 meter RJ-45 cable                             |
| Input Voltage                                           | 24-28 V/DC, max 3,5 A (max 98 W)                |
| Power Supply                                            | PLS Power Supply (Mean Well 24V/DC)             |
| Switch-off time when not in use                         | NA                                              |
| Weight (inclusive Safety Lock)                          | 4.7 kg                                          |
| Sound level locking                                     | 47 dB (A)                                       |
| Sound level unlocking                                   | 45 dB (A)                                       |
| IP-rating                                               | IP-32                                           |
| Colour                                                  | RAL 9010                                        |
| Dimensions (mm)                                         | See next page                                   |