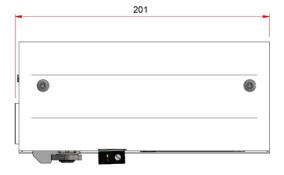

| Datasheet Coupling + Safety Lock (1025)                 |                                                 |
|---------------------------------------------------------|-------------------------------------------------|
| Functions                                               | Value/unit/description                          |
| Maximum operation capacity (Ceiling Hoist)              | 350 kg (depends on used Rail)                   |
| Installation                                            | PLS Rail (A-Profile) or C-Profile with cut out, |
|                                                         | D-Profile with cut out.                         |
| Operation (input)                                       | 5x HALL Sensor activated by magnets on          |
|                                                         | Trolley of the Ceiling Hoist.                   |
|                                                         | 1x Proximity Sensor activated by reflectors     |
|                                                         | on Trolley of the Ceiling Hoist.                |
| Operation notification                                  | Status LED (at the front).                      |
|                                                         | Colours green and red.                          |
|                                                         | Green: Transit Coupling detect the Ceiling      |
|                                                         | Hoist due the proximity sensor.                 |
|                                                         | Red: Error condition.                           |
| Control Board                                           | CTS-002                                         |
| Time completed action after activation.                 | ~1.7 Seconds                                    |
| Connection cable between paired Transit Coupling (1026) | 5 meter RJ-45 cable                             |
| Input Voltage                                           | 24-28 V/DC, max 3,5 A (max 98 W)                |
| Power Supply                                            | PLS Power Supply (Mean Well 24V/DC)             |
| Switch-off time when not in use                         | NA                                              |
| Weight (inclusive Safety Lock)                          | 4.7 kg                                          |
| Sound level locking                                     | 47 dB (A)                                       |
| Sound level unlocking                                   | 45 dB (A)                                       |
| IP-rating                                               | IP-32                                           |
| Colour                                                  | RAL 9010                                        |
| Dimensions (mm)                                         | See next page                                   |