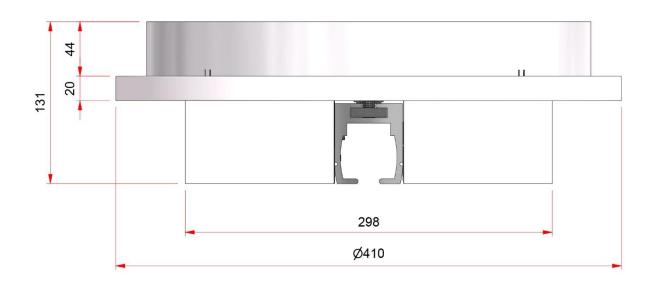

Patient Lifting Solutions bv Arkeneel 27 3905 NS Veenendaal The Netherlands

| Datasheet Turntable HD 3-Way and 4-Way (1001-HD/1002-HD) |                                                                                                                   |
|----------------------------------------------------------|-------------------------------------------------------------------------------------------------------------------|
| Functions                                                | Value/unit/description                                                                                            |
| Maximum operation capacity (Ceiling Hoist)               | 350 kg                                                                                                            |
| Installation                                             | PLS Rail A-Profile (standard) and B-Profile in combination with a console.                                        |
| Operation (input)                                        | 2x Reed Sensor activated by magnets on Trolley of the Ceiling Hoist.                                              |
| Operation notification                                   | 10mm Status LED (underside), colour; green Green: Transit Coupling detect the Ceiling Hoist due the Reed Sensors. |
| Control Board                                            | CTS-002                                                                                                           |
| Time completed action after activation.                  | ~1.7 seconds                                                                                                      |
| Input Voltage                                            | 24-28 V/DC, max 3,5 A (max 98 W)                                                                                  |
| Power Supply                                             | PLS Power Supply (Mean Well 24V/DC)                                                                               |
| Switch-off time when not in use                          | NA                                                                                                                |
| Weight (inclusive Safety Lock)                           | 12,2 kg                                                                                                           |
| Sound level (operation)                                  | 45 dB (A)                                                                                                         |
| IP-rating                                                | IP-32                                                                                                             |
| Colour                                                   | RAL 9010                                                                                                          |
| UDI Code                                                 | 8720165793068                                                                                                     |
| Disassembly Height                                       | Split cover: 5 mm<br>Standard cover: 45 mm                                                                        |
| Dimensions (mm)                                          | See next page                                                                                                     |