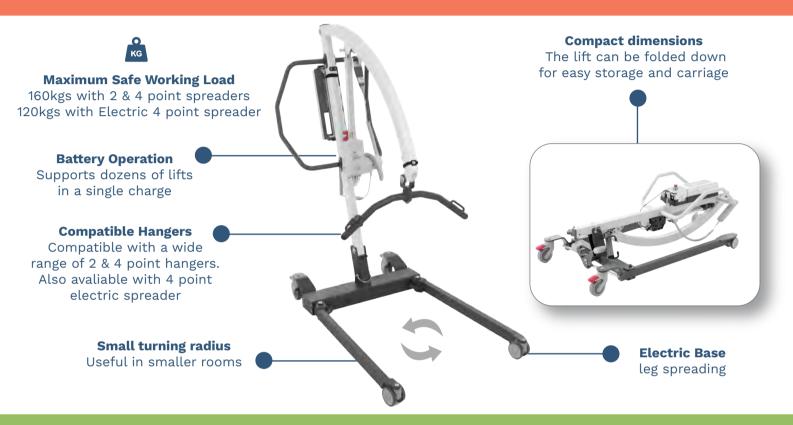

### **ELEVAND FOLDSMART ELS**

The Elevand FoldSmart ELS is a simple-to-operate lift designed for users weighing up to \*160 kg. This mobile patient lift features an electric leg spreader and supports a variety of hanger bars, including fixed, manual, and electric options. The compatible hanger bars include fixed 2-point bar and either fixed, manual or \*electric 4-point bars. The big advantage of the Elevand FoldSmart ELS is its foldable design, making it easy and compact to store. Additionally, its large battery allows for approximately 35 complete lifting and lowering cycles on a single charge, even with the maximum load. This lift is ideal for home care, nursing homes, and rehabilitation centres. \*SWL with electric 4-point spreader bar = 120kg

## **TECHNICAL SPECIFICATIONS**

| Base leg spreading                  | Electrical | Lifting Speed (raising/lowering) | 34s/33s               |
|-------------------------------------|------------|----------------------------------|-----------------------|
| Max. safe working load (SWL) (Kg)   | 160        | Power req./Charger               | 100-200V/50-60Hz      |
| Length/ Width (cm)                  | 128/61     | Remote control functions         | Up/down               |
| Height (cm)                         | 136        |                                  | Elec. leg spread      |
| Lifting range(cm)                   | 72-194     |                                  | Outside/inside        |
| Min.turning diameter (cm)           | 140        |                                  | Battery charge status |
| Min.base legs width (int./ext.)(cm) | 49/61      |                                  | Service indicator     |
| Max.base legs width (int./ext.)(cm) | 100/112    |                                  | Overload indicator    |
| Base legs height (cm)               | 9.5        | Packed Dimensions (LxWxH)(cm)    | 140x80x62             |
| Castors diameter (cm)               | 7.5        |                                  |                       |
| Weight (kg)                         | 45         |                                  |                       |
| Battery Capacity                    | 2.9        |                                  |                       |