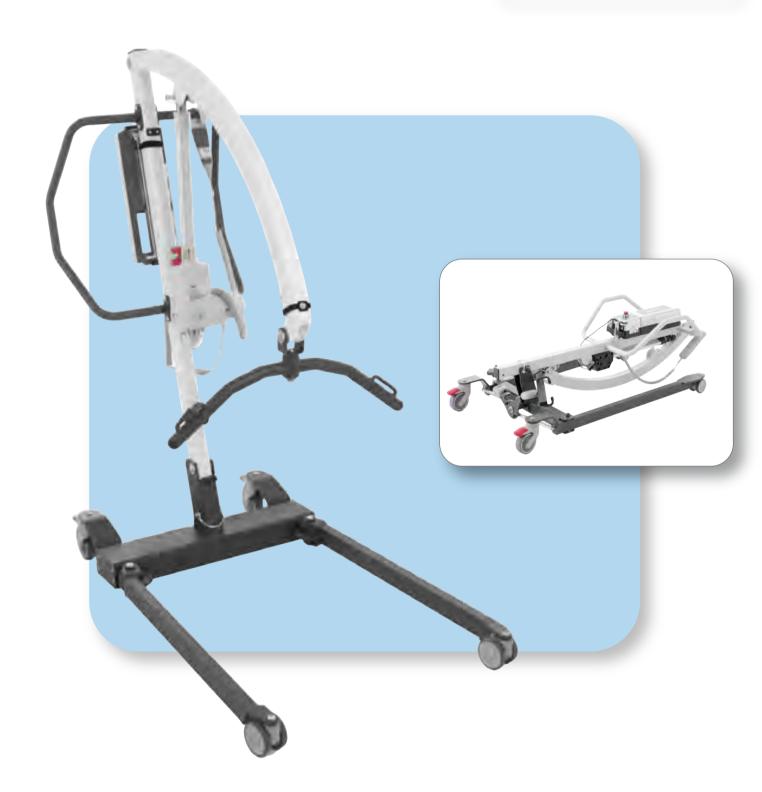

### **ELEVAND FOLDSMART ELS**

The Elevand FoldSmart ELS is a simple-to-operate lift designed for users weighing up to \*160 kg. This mobile patient lift features an electric leg spreader and supports a variety of hanger bars, including fixed, manual, and electric options. The compatible hanger bars include fixed 2-point bar and either fixed, manual or \*electric 4-point bars. The big advantage of the Elevand FoldSmart ELS is its foldable design, making it easy and compact to store. Additionally, its large battery allows for approximately 35 complete lifting and lowering cycles on a single charge, even with the maximum load. This lift is ideal for home care, nursing homes, and rehabilitation centres. \*SWL with electric 4-point spreader bar = 120kg