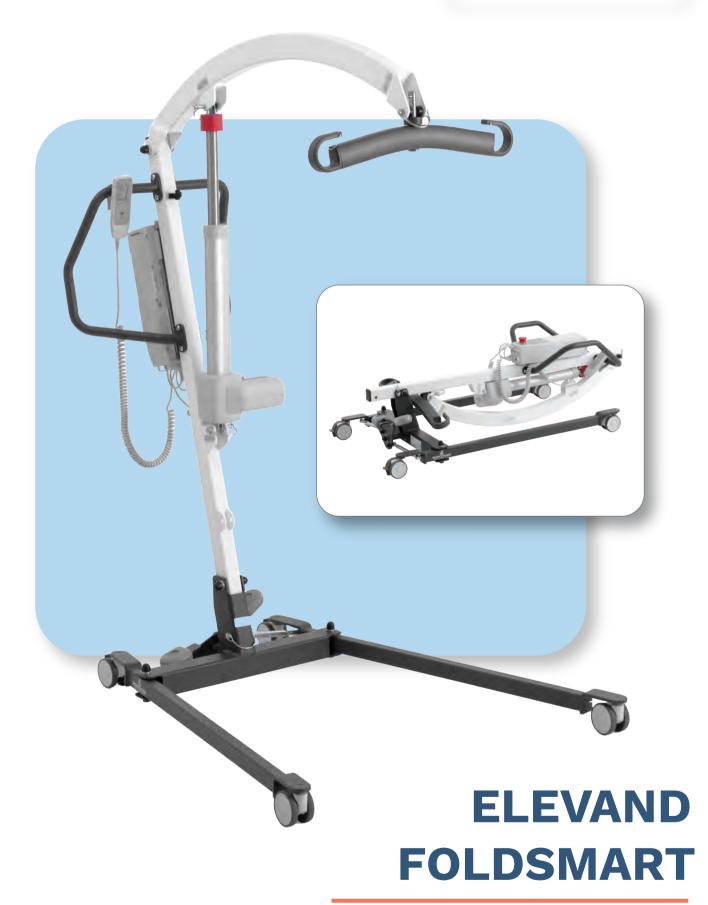

## **ELEVAND FOLDSMART**

The Elevand FoldSmart is an easy-to-use, compact patient lift designed for full-body suspension of immobilized individuals. Its small size and excellent manoeuvrability make it ideal for use in smaller rooms. A key advantage of the Elevand FoldSmart is its ability to fold down, making it easy to store. Its relatively low weight and compact folded size allow it to be conveniently packed into a car's boot or trunk for transport to different locations. The lift's large battery supports multiple lifting and lowering cycles without frequent recharging. The Elevand FoldSmart is suitable for use in-home care, nursing homes, rehabilitation and respite centres.