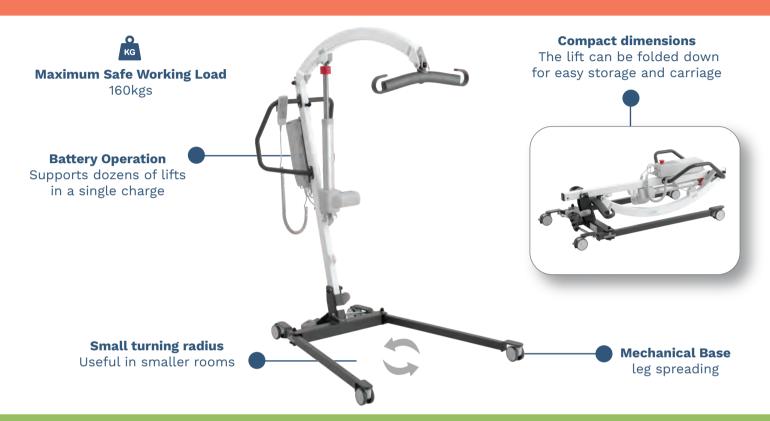

## **ELEVAND FOLDSMART**

The Elevand FoldSmart is an easy-to-use, compact patient lift designed for full-body suspension of immobilized individuals. Its small size and excellent manoeuvrability make it ideal for use in smaller rooms. A key advantage of the Elevand FoldSmart is its ability to fold down, making it easy to store. Its relatively low weight and compact folded size allow it to be conveniently packed into a car's boot or trunk for transport to different locations. The lift's large battery supports multiple lifting and lowering cycles without frequent recharging. The Elevand FoldSmart is suitable for use in-home care, nursing homes, rehabilitation and respite centres.

## **FEATURES**

## **TECHNICAL SPECIFICATIONS**

| Base leg spreading                  | Mechanical | Lifting Speed (raising/lowering) | 35s/23s               |
|-------------------------------------|------------|----------------------------------|-----------------------|
| Max. safe working load (SWL) (Kg)   |            |                                  |                       |
|                                     | 160        | Power req./Charger               | 100-200V/50-60Hz      |
| Length/ Width (cm)                  | 127/62     | Remote control functions         | Up/down               |
| Height (cm)                         | 134        |                                  | Battery charge status |
| Lifting range(cm)                   | 71-192     |                                  | Overload indicator    |
| Min.turning diameter (cm)           | 138        | Packed Dimensions (LxWxH)(cm)    | 140x80x62             |
| Min.base legs width (int./ext.)(cm) | 45/62      |                                  |                       |
| Max.base legs width (int./ext.)(cm) | 80/94      |                                  |                       |
| Base legs height (cm)               | 9.5        |                                  |                       |
| Castors diameter (cm)               | 7.5        |                                  |                       |
| Weight (kg)                         | 39         |                                  |                       |
| Battery Canacity                    | 2.2        |                                  |                       |