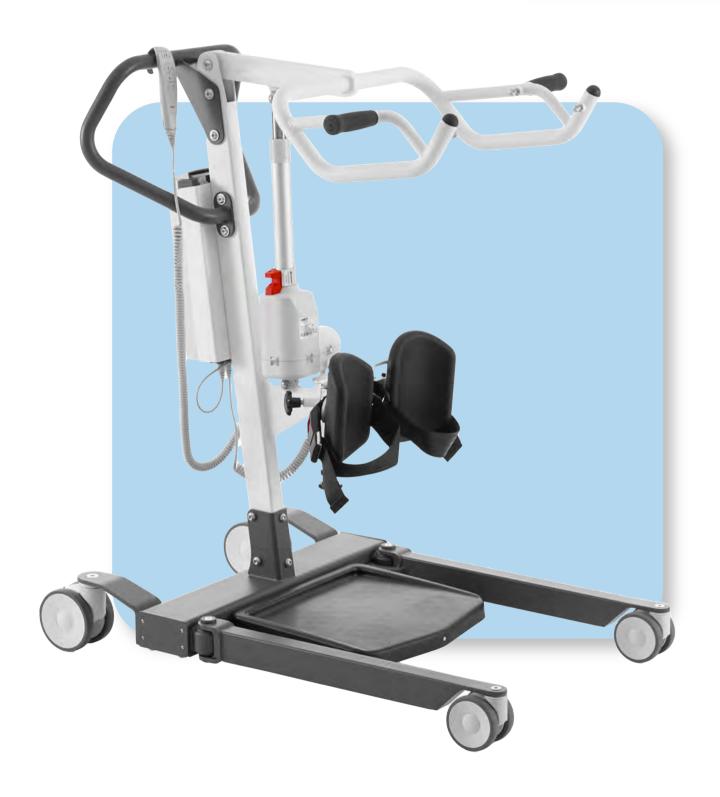

## **ELEVAND STEADYSTAND ELS**

The Elevand PowerStand ELS is designed for users with low core stability who have difficulty standing up from a seated position. It assists in transferring patients between seated surfaces. This lift supports the upper body, requiring the user to bear most of their weight while standing and to control their upper body and head. Users are gently lifted to an upright position, with their feet secured on a platform and their shins supported by special pads. It can raise users to a partial or full standing position, encouraging a natural standing and sitting motion. Ideal for everyday activities like getting out of bed, rising from a chair, or using the toilet, the Elevand PowerStand ELS is suitable for use in hospitals, nursing homes, and other care facilities.