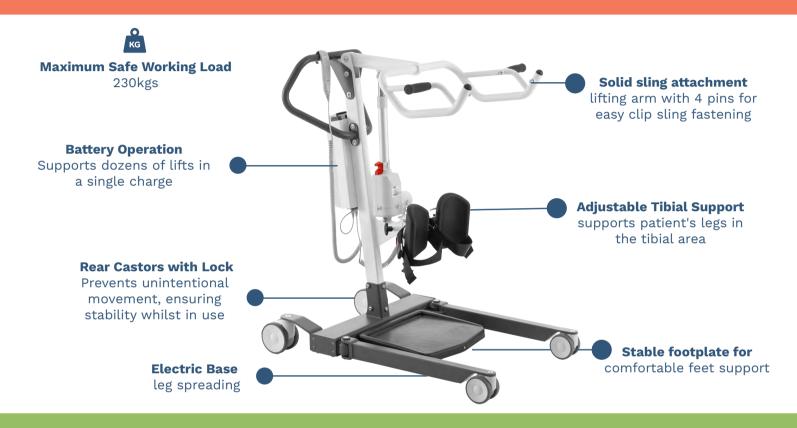

## **ELEVAND STEADYSTAND ELS**

The Elevand PowerStand ELS is designed for users with low core stability who have difficulty standing up from a seated position. It assists in transferring patients between seated surfaces. This lift supports the upper body, requiring the user to bear most of their weight while standing and to control their upper body and head. Users are gently lifted to an upright position, with their feet secured on a platform and their shins supported by special pads. It can raise users to a partial or full standing position, encouraging a natural standing and sitting motion. Ideal for everyday activities like getting out of bed, rising from a chair, or using the toilet, the Elevand PowerStand ELS is suitable for use in hospitals, nursing homes, and other care facilities.

### **TECHNICAL SPECIFICATIONS**

| Base leg spreading                   | Electrical | Min.turning diameter (cm)    | 124                   |
|--------------------------------------|------------|------------------------------|-----------------------|
| Max. safe working load (SWL) (Kg)    | 230        | Power req./Charger           | 100-200V/50-60Hz      |
| Length (cm)                          | 108        | Remote control functions     | Up/down               |
| Width (cm)                           | 75         |                              | Elec. leg spread      |
| Height (cm)                          | 113        |                              | Outside/inside        |
| Raising range(cm)                    | 78-174     |                              | Battery charge status |
| Tibial support height (min./max)(cm) | 39-66      |                              | Service indicator     |
| Min.base legs width (int./ext.)(cm)  | 51/66      |                              | Overload indicator    |
| Max.base legs width (int./ext.)(cm)  | 101/115    | Packed Dimensions (LxWxH)(cm | n) 120x80x135         |
| Base legs height (cm)                | 11.5       |                              |                       |
| Castors diameter (cm)                | 12.5       |                              |                       |
| Weight (kg)                          | 60         |                              |                       |
| Battery Capacity                     | 2.9        |                              |                       |