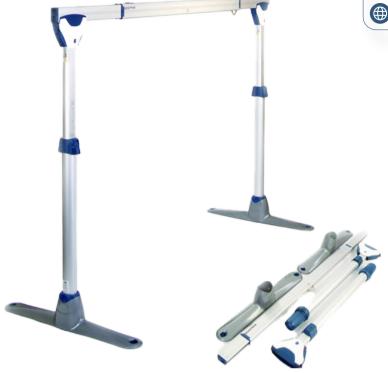

## **ELEVAND TRAVEL GANTRY SYSTEM**

The Elevand Travel Gantry System is a free-standing, versatile solution for various point-to-point transfers, including wheelchair to bed, bed to chair, and bathroom transfers. Travel GS supports a safe working load of 200 kg. Featuring height-adjustable posts and an extendable rail with a span of up to 3 meters, Travel GS is ideal for almost any home. This system is designed to enable individuals with mobility impairments to live at home and enjoy many of their normal activities.

## **FEATURES**

| • | Assembly          | Engineered for single-person assembly in minutes  |
|---|-------------------|---------------------------------------------------|
| • | System Type       | Telescoping post and rail system                  |
| • | Height Adjustment | Spring-loaded, adjustable                         |
| • | Locking Mechanism | Automatic                                         |
| • | Transport         | Optional protective carry bags for easy transport |

## TECHNICAL SPECIFICATIONS

| • | Height Adjustment | 1830mm – 2405mm |
|---|-------------------|-----------------|
| • | Overall Length    | 2210mm – 3230mm |
| • | Inside Length     | 1910mm – 2930mm |
| • | Base Width        | 1075mm          |
| • | Span Options      | upto 3m         |
| • | Safe Working Load | 200 Kg          |