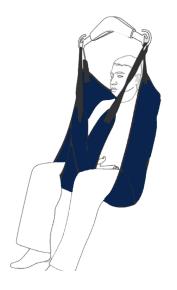

## M. SILVALEA PARASILK SLING

Available in sizes XS - XL this full body supportive sling is used for general transfers. Made from fine, soft parasilk fabric this sling slides smoothly under the patient and prevents pressure areas.

## **FEATURES**

- In Situ Full Body Patient Transfer Sling with divided leg
- Adjustable integral head support with removable stiffeners
- Easy to apply with low friction fabric to leg areas and head support for ease of application
- · Soft binding as standard