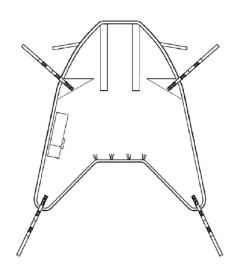

## **FEATURES**

- In Situ Full Body Patient Transfer Sling with divided leg
- Adjustable integral head support with removable stiffeners
- Easy to apply with low friction fabric to leg areas and head support for ease of application
- · Soft binding as standard

## NOTES:

These measurements reflects the In-situ design of the sling stated.

On some materials the darts/ tucks may not be present as shown on the drawing.

Measurements given are for guidance only. Width measurements are taken at the shoulder level.

Depending on material and weight of user a little stretch may occur as the sling moulds to the users body shape.

\*Optional grab handles available

|                                   | xxxs  | xxs   | xs       | S       | М       | L       | XL       | XXL       |
|-----------------------------------|-------|-------|----------|---------|---------|---------|----------|-----------|
| A (cm)                            | 56-66 | 66-76 | 76-86    | 86-96   | 96-108  | 108-130 | 130-144  | 144-160   |
| B (cm)                            | 50-55 | 56-62 | 60-66    | 66-74   | 74-80   | 80-88   | 88-100   | 96-104    |
| PRODUCT CODE FABRIC               | _     | -     | S15KXS   | S15KS   | S15KM   | S15KL   | S15KXL   | S15KXXL   |
| PRODUCT CODE WITH<br>GRAB HANDLES | -     | -     | S15KXSGH | S15KSGH | S15KMGH | S15KLGH | S15KXLGH | S15KXXLGH |