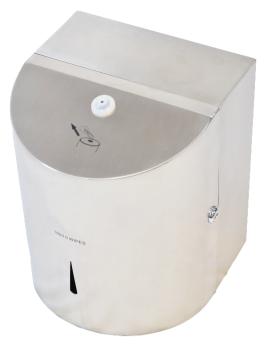

## **ELEVAND WIPE DISPENSER**

The Elevand wipe dispenser is a sleek, streamlined, and fully functional wall-mounted unit suitable for various applications. Made of modern, sanitary stainless steel, it is compatible with many equipment wipes and is easy to refill. The unique, sturdy silicone valve allows for single wipe dispensing, minimizing wastage.

## **FEATURES**

- Easy to put and change wipes
- Modern and sanitary stainless steel
- Frosted surface avoids scuffing
- Side opening hood
- Wipes Included